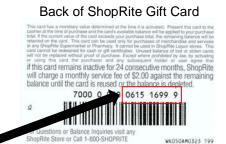

#### If your ShopRite Gift Card is lost or stolen?

- You are responsible for any and all purchases made using your ShopRite Gift Card. So keep the card in a safe place! You will be using it frequently. In the event the card is misplaced or stolen, please **contact your agency supervisor immediately**. Your agency will then see to it that your card is deactivated\* and a new card issued.
- \*Once a gift card has been deactivated, it cannot be reactivated again.

#### Day of Demo, Before Arriving to the Store

Activate your Gift card by calling **1-888-600-2343**. This will activate your card with the funds needed for your event. When you call, have the following information located in the box below:

- -Project #
- -Store #
- -Promo Report Code
- -Store's Zip Code
- -Month you are scheduled to work
- -Day you are scheduled to work
- -Your personnel number
- -Last 9 digits of your ShopRite Gift Card