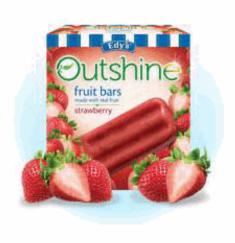

#### Today you are sampling...

DSD Ice Cream: Edy's Outshine Fruit Bars

Edy's Outshine Fruit Bars - Coconut Waters with Pineapple (16.1oz) - UPC:004154882015 - Retailer Code:500004273

Edy's Outshine Fruit Bars - Strawberry (16.1oz) - UPC:004154861004 - Retailer Code:500000855

#### **Product Features and Benefits**

- As you offer the consumers a sample, please engage them and inform them of these product features and benefits.
  - o DSD Ice Cream : Edy's Outshine Fruit Bars
    - Edy's Outshine Fruit Bars are a healthy fat free snack, made with real fruit and fruit juice, and a great source of Vitamin C.
    - Strawberry: Made with real strawberries. An excellent source of Vitamin C. Fat free. 70 calories.
    - Coconut Waters with Pineapple: Made with young coconut water and real pineapple. An excellent source
      of Vitamin C. Fat free. 60 calories.
  - o Grocery: Nestlé Pure Life, Juicy Juice; Nesquick Powder, Butterfinger; Nescafé Clasico; Wonka Nerds
    - Nestlé Pure Life Purified Water goes through a multi-step process of filtration that involves reverse osmosis and/or distillation. Nestlé then enhance the water with a unique blend of minerals for great taste.
    - Delight your kids and feed your imagination with the delicious treats from WONKA. All WONKA candies are perfect for piñatas or as a lunch box or afternoon treat!
    - All Natural 100% fruit juice with no added sugar, JUICY JUICE is a delicious, easy way for you to ensure your kids get at least one of their daily recommended servings of fruits.
    - Turn milk into a delicious, nutritious drink for your family. NESQUIK has 25% less sugar than the leading syrup brand and is specially fortified with added calcium, Vitamin C and other essential vitamins and minerals.
    - NESTLÉ BUTTERFINGER...Only a candy bar this crispety, crunchety and peanut-buttery can make you
      weak in the mouth, even after all these years.
    - NESCAFÉ CLASICO is 100% pure coffee, made from a blend of selected coffee beans, carefully roasted to capture its full flavor and aroma.
  - o Grocery, Grocery Service & DSD Grocery: Nestlé La Lechera, Abuelita, Coffee-Mate, Carnation; Maggi
    - With NESTLÉ LA LECHERA, you can treat your family to delicious desserts & sweet treats quickly & easily. From classics like gelatin or flan to toppings for your kids' favorite treats.
    - MAGGI has been a key ingredient on Latino dinner tables for years, featuring products such as Bouillons, Soups and Seasonings to name a few.
    - NESTLÉ ABUELITA always brings that sweet touch to your favorite fruits and desserts, and now more conveniently with NESTLÉ ABUELITA Chocolate Syrup. Use it to prepare your kid's milk or to sweeten up any moment of your day.
    - The perfect balance of flavor, creaminess and aroma to make any coffee enjoyable. Enjoy the flavors of COFFEE-MATE, powder or liquid, and don't miss the new café collection.
    - For more than 100 years, CARNATION milk products have been staples in America's kitchens.
  - o Frozen Foods & DSD Frozen Food : Stouffer's; Hot Pockets; Lean Cuisine; DiGiorno
    - DIGIORNO products taste as good as the ones at the pizzeria, because they come out fresh, rich and warm. From garlic bread, to thin crust pizza or flatbreads, your family will be surprised with these home baked flavors.
    - When you need a satisfying snack at home or on the go, try HOT POCKETS sandwiches! With many delicious varieties, you'll be sure to satisfy your hunger with just the right food! Ready in minutes.
    - Whether it's food or fashion, it's all about taste! The chefs at Lean Cuisine are going culinary chic!
    - With a selection of frozen entrees, side dishes and new skillet dinners, STOUFFER'S meals offer quick and easy family dinner options. Made with real, quality ingredients for a delicious taste that the whole family will love.