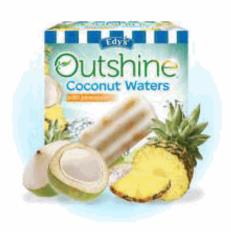

#### Today you are sampling...

DSD Ice Cream: Edy's Outshine Fruit Bars

Edy's Outshine Fruit Bars - Coconut Waters with Pineapple (16.1oz) - UPC:004154882015 - Retailer Code:500004273

Edy's Outshine Fruit Bars - Strawberry (16.1oz) - UPC:004154861004 - Retailer Code:500000855

#### **Product Features and Benefits**

- As you offer the consumers a sample, please engage them and inform them of these product features and benefits.
  - o DSD Ice Cream : Edy's Outshine Fruit Bars
    - Edy's Outshine Fruit Bars are a healthy fat free snack, made with real fruit and fruit juice, and a great source of Vitamin C.
    - Strawberry: Made with real strawberries. An excellent source of Vitamin C. Fat free. 70 calories.
    - Coconut Waters with Pineapple: Made with young coconut water and real pineapple. An excellent source
      of Vitamin C. Fat free. 60 calories.
  - o Grocery: Nestlé Pure Life, Juicy Juice; Nesquick Powder, Butterfinger; Nescafé Clasico; Wonka Nerds
    - Nestlé Pure Life Purified Water goes through a multi-step process of filtration that involves reverse osmosis and/or distillation. Nestlé then enhance the water with a unique blend of minerals for great taste.
    - Delight your kids and feed your imagination with the delicious treats from WONKA. All WONKA candies are perfect for piñatas or as a lunch box or afternoon treat!
    - All Natural 100% fruit juice with no added sugar, JUICY JUICE is a delicious, easy way for you to ensure your kids get at least one of their daily recommended servings of fruits.
    - Turn milk into a delicious, nutritious drink for your family. NESQUIK has 25% less sugar than the leading syrup brand and is specially fortified with added calcium, Vitamin C and other essential vitamins and minerals.
    - NESTLÉ BUTTERFINGER...Only a candy bar this crispety, crunchety and peanut-buttery can make you
      weak in the mouth, even after all these years.
    - NESCAFÉ CLASICO is 100% pure coffee, made from a blend of selected coffee beans, carefully roasted to capture its full flavor and aroma.
  - o Grocery, Grocery Service & DSD Grocery: Nestlé La Lechera, Abuelita, Coffee-Mate, Carnation; Maggi
    - With NESTLÉ LA LECHERA, you can treat your family to delicious desserts & sweet treats quickly & easily. From classics like gelatin or flan to toppings for your kids' favorite treats.
    - MAGGI has been a key ingredient on Latino dinner tables for years, featuring products such as Bouillons, Soups and Seasonings to name a few.
    - NESTLÉ ABUELITA always brings that sweet touch to your favorite fruits and desserts, and now more conveniently with NESTLÉ ABUELITA Chocolate Syrup. Use it to prepare your kid's milk or to sweeten up any moment of your day.
    - The perfect balance of flavor, creaminess and aroma to make any coffee enjoyable. Enjoy the flavors of COFFEE-MATE, powder or liquid, and don't miss the new café collection.
    - For more than 100 years, CARNATION milk products have been staples in America's kitchens.
  - o Frozen Foods & DSD Frozen Food : Stouffer's; Hot Pockets; Lean Cuisine; DiGiorno
    - DIGIORNO products taste as good as the ones at the pizzeria, because they come out fresh, rich and warm. From garlic bread, to thin crust pizza or flatbreads, your family will be surprised with these home baked flavors.
    - When you need a satisfying snack at home or on the go, try HOT POCKETS sandwiches! With many delicious varieties, you'll be sure to satisfy your hunger with just the right food! Ready in minutes.
    - Whether it's food or fashion, it's all about taste! The chefs at Lean Cuisine are going culinary chic!
    - With a selection of frozen entrees, side dishes and new skillet dinners, STOUFFER'S meals offer quick and easy family dinner options. Made with real, quality ingredients for a delicious taste that the whole family will love.